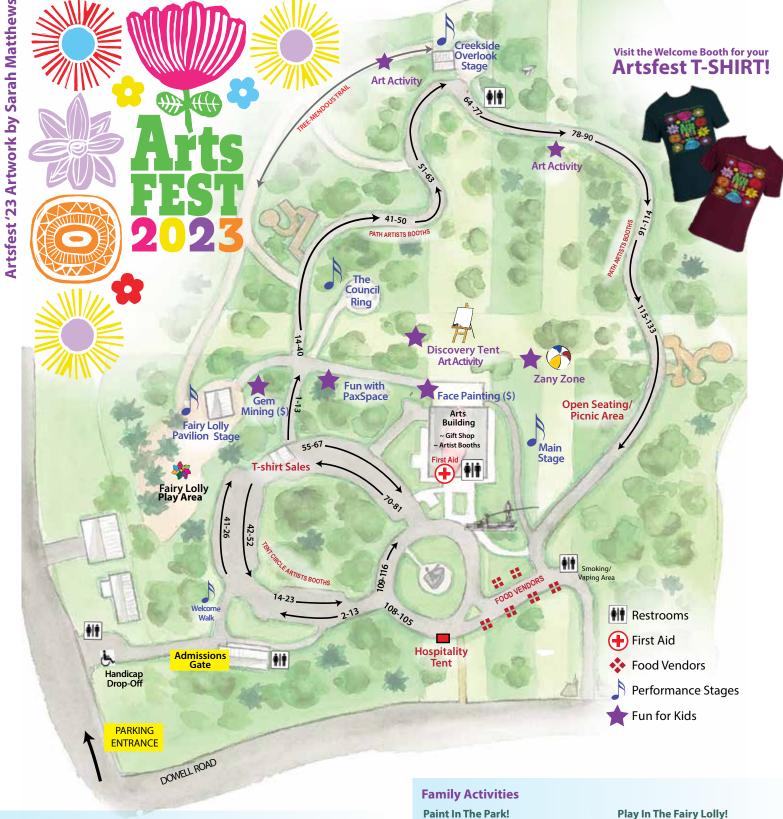

### **Paint In The Park!**

Create your own beautiful painting to take home and display! Visit the Discovery Tent, and create a

#### **Explore Nature!**

Enjoy a leisurely walk along the trail as you hunt for forest finds. Make art along the Tree-mendous Trail.

#### Become Walking Art! (\$)

Find Kreative Kharacters facepainting off the back patio of the Main Building.

#### The Fairy Grove Mining Sluice! (\$) Visit the Welcome Booth for details.

As always, kids can run off some energy in our Fairy Lolly nature play space.

#### **Interact With Performers!**

From costumed characters, to the Bubble Fairy, to sure to entertain all ages!

#### **Pose For Fun Photos!**

Strike a pose at one of many fun photo opportunities throughout the park.