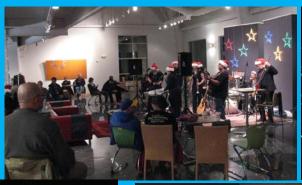

## Looking for a unique venue for a holiday party?

# Garden In Lights Holiday Party (2015)

# **Annmarie Sculpture Garden & Arts Center**

13480 Dowell Road, Dowell (Solomons), Maryland

A Garden in Lights Holiday Party

Holiday party options at Annmarie include your choice of indoor party space - the elegant Main Gallery, the lovely Mezzanine Gallery or the artsy Community Gallery. Each package also includes access to our award-winning holiday lights show, *Garden In Lights*. Depending on the package you choose, you can invite 49 to 300 guests – our festive and welcoming spaces turns any size party into a place of holiday cheer. From elegant to family-friendly, we can help you choose the right setting for your gathering. Call or email for detailed information!