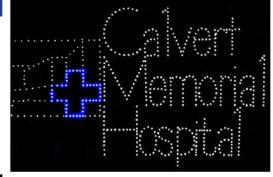

## Annmarie Garden in Lights

December 5, 2014 - January 3, 2015 (one month)

- 4 x 8 company sign on the exit drive (you provide sign)-one month!
- Custom-made "light sculpture" featuring your company name/logo
- Your logo on 14,000 school flyers (deadline of November 8)
- Your logo PROMINENT on cover of the Garden In Lights program
- Your logo on the Holiday I-Spy program
- Your logo on the \$1.00 OFF downloadable AMG coupon
- Website listing for 1 year w/link and inclusion in press releases
- Sixty (60) tickets to Garden In Lights
- Six (6) tickets to the Friends Holiday Party (December 10, 5-8pm)

- Custom-made "light sculpture" featuring your company name/logo
- 4 x 8 company sign on the exit drive (you provide sign)-one month!
- Your logo on 14,000 school flyers (deadline of November 8)
- Your logo on cover of the Garden In Lights program
- Your logo on the Holiday I–Spy program
- Your logo on the \$1.00 OFF downloadable AMG coupon
- Website listing for 1 year w/link and inclusion in press releases
- Fifty (50) tickets to Garden In Lights
- Five (5) tickets to the Friends Holiday Party (December 10, 5-8pm)

#### **Sparkling Sponsor**

- Custom-made "light sculpture" featuring your company name/logo
- Your logo on 14,000 school flyers (deadline of November 8)
- Your logo on cover of the Garden In Lights program
- Your logo on the Holiday I-Spy program Sponsor
- Your logo on the \$1.00 OFF downloadable AMG coupon
- Website listing for 1 year w/link and inclusion in press releases
- Forty (40) tickets to Garden In Lights
- Four (4) tickets to the Friends Holiday Party (December 10, 5-8pm)

#### Glittering Sponsor

- Custom-made "light sculpture" featuring your company name/logo
- Your name on 14,000 school flyers (deadline of November 8)
- Your logo on cover of the Garden In Lights program
- Website listing for 1 year w/link and inclusion in press release
- Your logo on the \$1.00 OFF downloadable AMG coupon
- Thirty (30) tickets to Garden In Lights
- Two (2) tickets to the Friends Holiday Party (December 10, 5-8pm)

- Custom-made "light sculpture" featuring your company name/logo
- Your logo on 14,000 school flyers (deadline of November 8)
- Your logo on cover of the Garden In Lights program
- Your logo on the \$1.00 OFF downloadable AMG coupon
- Website listing for 1 year w/link and inclusion in press releases