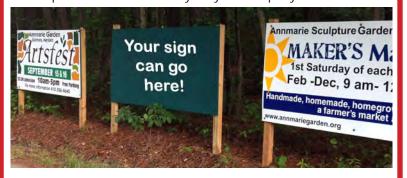

#### Billboard Advertising Space - \$500

Reserve a 4'x8' billboard along the exit drive of Garden In Lights! Everyone will see your sign!

- Reserve a billboard for 1 Month
- You provide a banner or sign (must be 4 x 8 or smaller)
- We provide GREAT visibility for your company