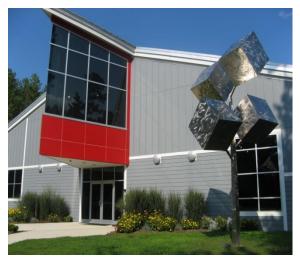

## **About Annmarie Sculpture Garden & Arts Center**

An affiliate of the Smithsonian Institution, Annmarie is a thirty-acre sculpture garden and arts center located in scenic Solomons, Maryland, on the Chesapeake Bay. The sculpture garden features a walking path that meanders through the forest, past permanent and loaned sculpture, including more than forty works on loan from the Smithsonian Institution and the National Gallery of Art. Artists in the collection include: George Rickey, Jean Arp, Barbara Hepworth, Cesar, Robert Engman, Jules Olitski, Kenneth Snelson, Menashe Kadishman, and Francisco Zuniga. The garden also presents a variety of special events, gallery shows, and engaging public art programs throughout the year. The Studio School offers creative classes taught by a talented faculty. The award-winning Murray Arts Building is a 15,000 sq.ft. museum-grade exhibition space that

includes two large galleries, a gift shop, the artLAB, and a sunny patio that offers lovely views of the outdoor sculpture.