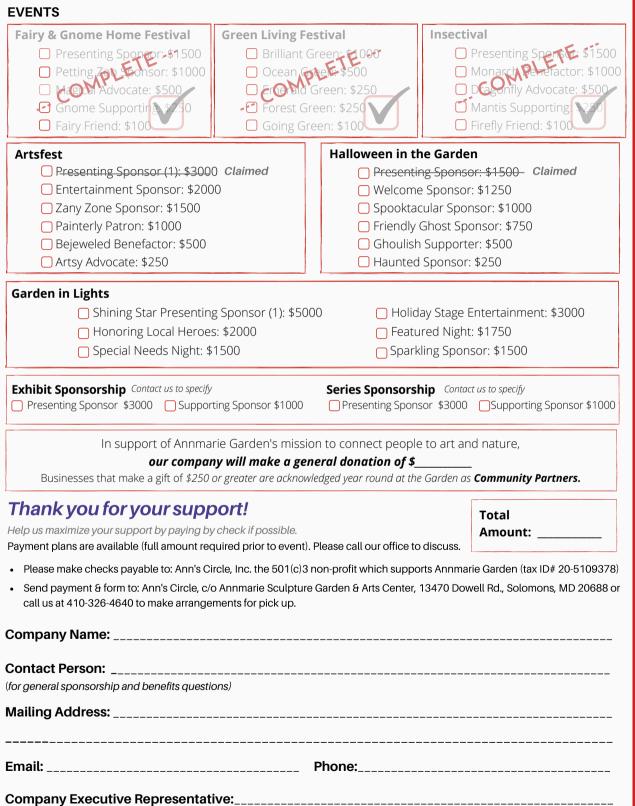

Sponsorship Overview

# **Sponsor Levels**

#### Artsy Advocate: \$250

- Basic Benefits plus name on Artsfest e-newsletter (11,000+) & digital program
- 4 event passes

#### Bejeweled Benefactor: \$500

- Above plus company banner displayed along Welcome Walk (sponsor provided)
- 6 event passes

#### Painterly Patron: \$1000

- Above plus name in newspaper advertising (*by 8/27*)\*
- Name on School Announcements
- 2 VIP passes & 6 event passes

#### Zany Zone Sponsors: \$1500

- Above plus verbal acknowledgement at Main Stage & Banner at Zany Zone
- 4 VIP passes & 8 event passes \*This benefit has not been confirmed for 2021

#### Entertainment Sponsors: \$2000

- Previous plus logo in newspaper advertising (req'd deposit by 8/27)\*
- Exclusive logo display & verbal recognition at 1 of 3 stages.
- 6 VIP passes & 10 event passes

#### Presenting Sponsor: \$3000

- All benefits plus name integrated into event webpage and facebook event header
- Primary position on all communications and ads
- Banner in primary location at admissions
- 8 VIP passes & 14 event passes

# All Sponsors Receive:

#### Basic benefit package including:

- Inclusion in social media sponsor acknowledgement posts (Facebook & Instagram)
- Logo and/or name included on Annmarie Garden Sponsor Page
- Acknowledgment on "Sponsor Thank You" signs at highest foot traffic location for event
- Tickets to share (quantities vary)