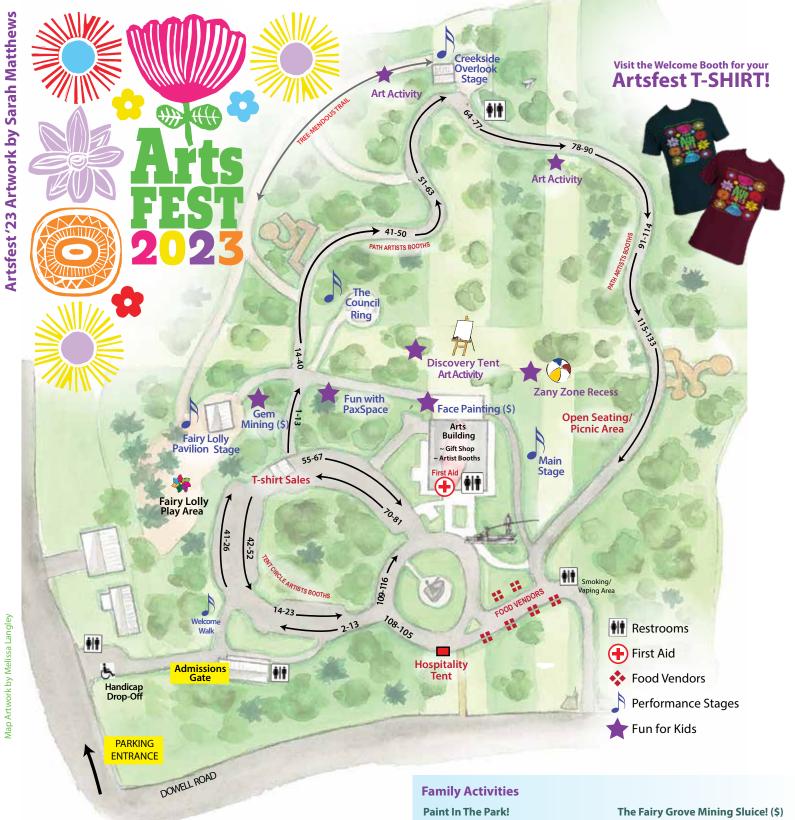

**Sunshine Girls Lemonade** 

Fresh Squeezed Lemonade, Funnel Cake **Calvert Kettle Corn** 

Gourmet Flavors of Popcorn & Drinks

Create your own beautiful painting to take home and display! Visit the Discovery Tent, and create a masterpiece!

Explore Nature!

Visit the Tree-mendous Trail and make art inspired by nature.

Become Walking Art! (\$) Find Kreative Kharacters facepainting off the back patio of the Main Building.

**Play In The Fairy Lolly!** As always, kids can run off some energy in our Fairy Lolly nature play space.

Unearth gems and fossils. Visit the Welcome Booth for details

**Interact With Performers!** 

From costumed characters, to the Bubble Fairy, to interactive musicians, our strolling performers are sure to entertain all ages!

Zany Zone Recess!

Kids can enjoy an open play zone equipped with assorted toys and beach balls while parents kick back and ejnoy music from the main stage.

#### Chalk it up!

Join the chalk artist Miss Doodle along the wooded path and create a masterpiece